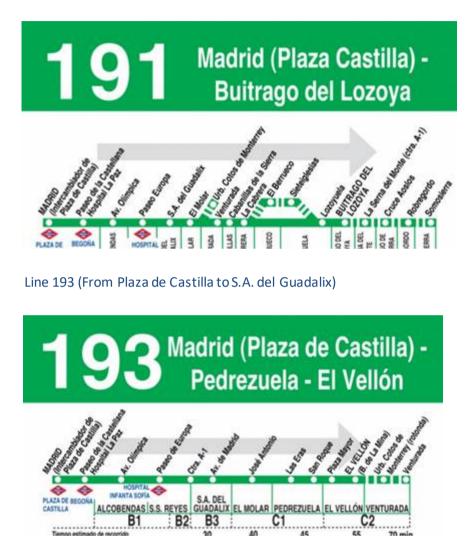

However, there are two bus lines to get to the Campus:

Line 191 (From Plaza de Castilla to S.A. del Guadalix)

There is also an Iberdrola Bus Line, departing from Plaza de Castilla that goes directly to the Campus early in the morning and also goes back at the evening. That internal line will be also available for participants.

From the airport:

There is a subway station at Adolfo Suarez Madrid-Barajas airport, to get to Madrid downtown. Then you could go to Plaza de Castilla to get the bus (lines 191 and 193). Taxi is available and recommended, just 15-30 minutes, depending on the traffic.