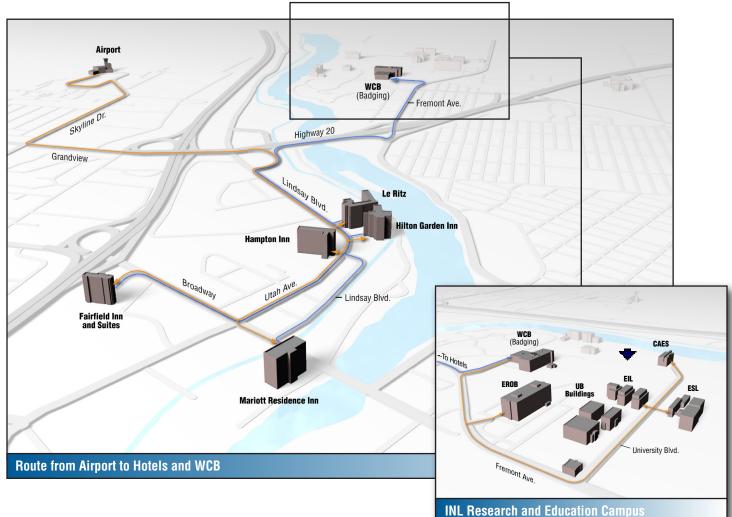

## **Visitor Map** INL Research and Education Campus

The ZIRAT seminar will be held in the EIL building indicated by an arrow in the above diagram.

The maps above show the route from the Idaho Falls airport to recommended hotels and in-town INL buildings. Note that you must first visit the Willow Creek Building (WCB) to be badged before visiting other INL facilities.

## **Recommended Hotels:**

- Marriott Residence Inn 635 West Broadway, 208-542-0000
- Fairfied Inn and Suites 1293 West Broadway, 208-552-7378
- Hilton Garden Inn 700 Lindsay Blvd, 208-522-9500
- Hampton Inn 645 Lindsay Blvd, 208-523-1400
- Le Ritz
  720 Lindsay Blvd, 208-528-0880

## **INL Research and Education Campus:**

- Willow Creek Building (WCB) 1955 Fremont Ave
- Engineering Research Office Building (EROB) 2525 N. Fremont Ave
- Energy Systems Laboratory (ESL) 750 University Boulevard
- Energy Innovation Laboratory (EIL) 775 University Boulevard
- Center for Advanced Energy Studies (CAES) 995 University Boulevard